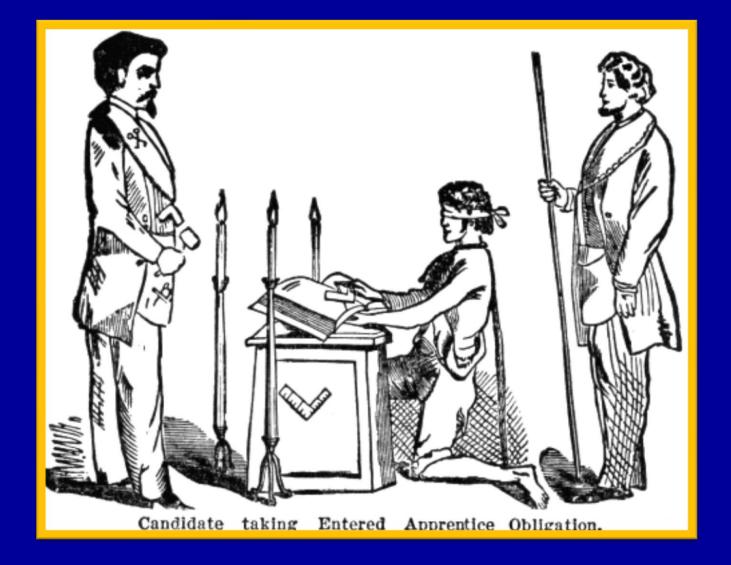

## **Rope and Blindfold**

- Masons from the beginning submit like slaves to GAOTU.
- They are led by a rope around their neck to the lodge altar.
- They are blindfolded to be in darkness and led by others.
- This initiation is known by leaders to give place to devils.
- The leaders declare not a single Master Mason grasps it.