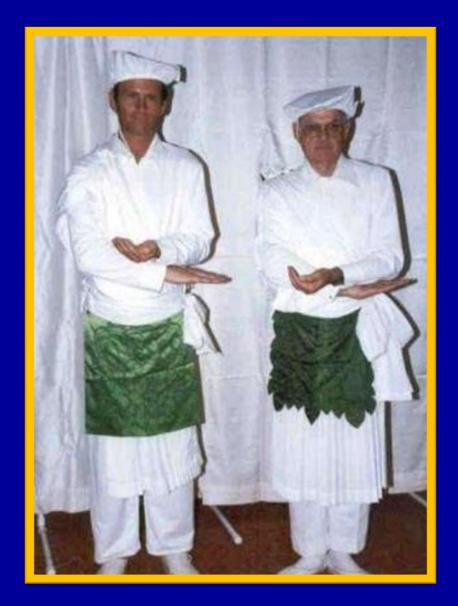

e Masonic structure.                   |                                                                                                 |                    |
|                                          |                                                                                                 |                    |

### What Are the Masonic Degrees?



### What Are Masonic Relatives?



### What Are Masonic Relatives?



#### What Are Masonic Relatives?



# What Is a Shriner?

- You must be a Master Mason, formerly 32<sup>nd</sup> degree (2000).
- A branch of masonry marketed by parades and hospitals.
- A branch of masonry publicly playing with devilish Islam.
- Men with red fezzes under a crescent moon and scimitar.
- Eventually oaths are made to Allah, "god of our fathers."







- Eastern Star ... for the wives of masons.
- DeMolay ... for the sons of masons.
- Rainbow Girls ... for the daughters of masons.
- Job's Daughters ... for the daughters of masons.













# **Guilt by Association**

- Being baptized a Roman Catholic associates you with it.
- Taking communion as a Catholic associates you with it.
- You associate with its doctrine and its unrepented history.
- You are responsible for your associations it is not unfair.
- Most RC's do not have a clue about RC doctrine or history.







NEW EDITION-REVISED AND ENLARGED

#### ENCYCLOPEDIA OF FREEMASONRY

AND KINDRED SCIENCES

Comprising the whole range of the Arts, Sciences, and Literature of the Masonic Institution

BY ALBERT G. MACKEY 33° REVISED AND ENLARGED BY ROBERT I. CLEGG 33° WILLIAM J. HUGHAN