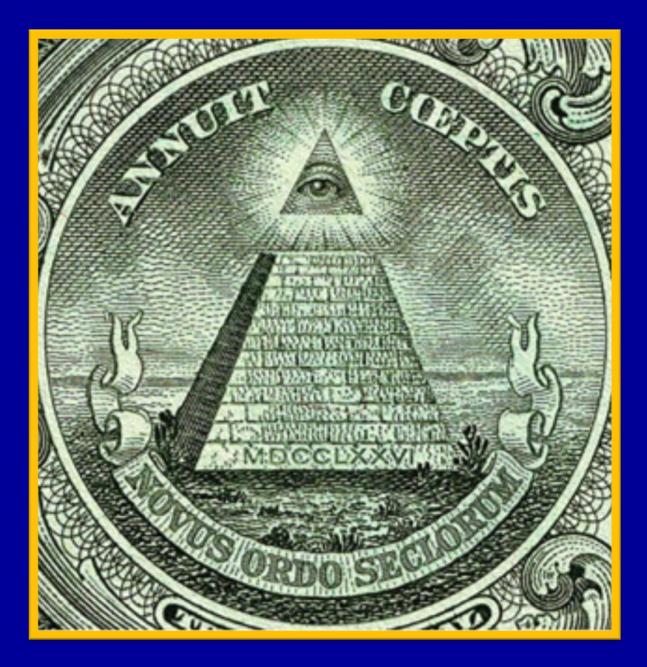

# More Errors beyond this Study

- Errors and heresies of masonry are truly never ending.
- The Scottish 19<sup>th</sup> degree makes one a <u>Melchizedek priest</u>!
- The Kabbalah is the greatest holy book to leading masons.
- The resurrection (baptism) of being "raised" to 3<sup>rd</sup> degree.
- Anyone can be a Christ like <u>Hiram Abiff</u> the imposter Christ.
- Hiram Abiff's resurrection requires the right masonic grip.
- The sacred word of the 17<sup>th</sup> degree is <u>Abaddon</u> (Rev 9:11).
- The "holy of holies" as the masonic lodge at the 3<sup>rd</sup> degree.
- Further study of <u>Jahbulon</u> and the gods of freemasonry.
- The numerous connections of masonry with mormonism.
- Historical and occultic connections to the <u>Rosicrucians</u>.
- The role of the <u>all-seeing eye</u> in masonry and pagan religion.

## Closing Thoughts & Verses - 1

- Name some building projects! Tower of Babel, pyramids!
- We are the temple of the living God tonight (II Cor 6:16)!
- David exalted scripture to hate every false way (Ps 119:128).
- With Joshua, our houses will serve the LORD (Josh 24:14-15).
- What did Jehovah do to Solomon's temple and Herod's?