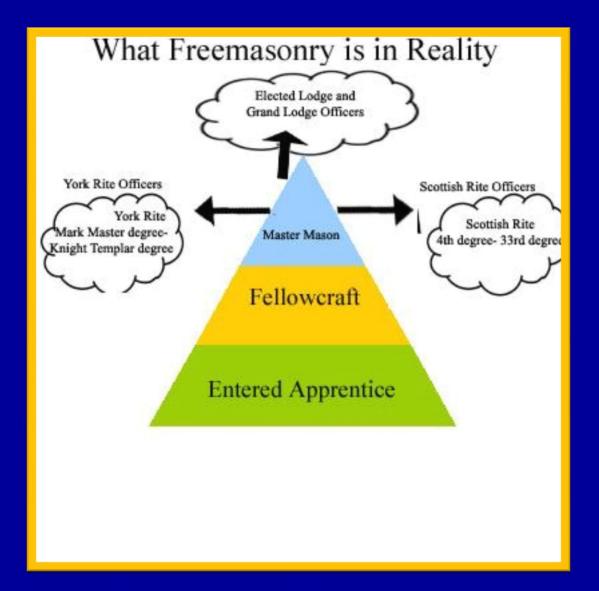

requires belief in a <u>Supreme Being</u> at an <u>altar</u> ... GAOTU.
- It requires <u>prayer</u> and <u>worship</u> to that Supreme Being.
- It requires a holy book and has a worshipful master.
- It involves confessing darkness and seeking divine light.
- It has a plan of salvation by good works to attain heaven.

# Is Masonry a Religion? - 3

- Masonic authorities (Pike, Mackey) state it fully a religion.
- They go so far as to say it is nothing without its religion.
- They go so far as to say it functions as a church to masons.
- Consider this link: <a href="http://www.jashow.org/wiki/index.php/ls\_Freemasonry\_a\_religion">http://www.jashow.org/wiki/index.php/ls\_Freemasonry\_a\_religion</a>
- Masons you talk to know nothing of masonry by design.

### What Are the Masonic Degrees?



### What Are the Masonic Degrees?

| SCOTTISH RITE                            |                                                                                                 | VADY DITE          |
|------------------------------------------|-------------------------------------------------------------------------------------------------|--------------------|
|                                          | 1                                                                                               | YORK RITE          |
| 33° Sovereign Grand Inspector General    | 4                                                                                               | Order of           |
| 32° Sublime Prince of the Royal Secret   | Shrine