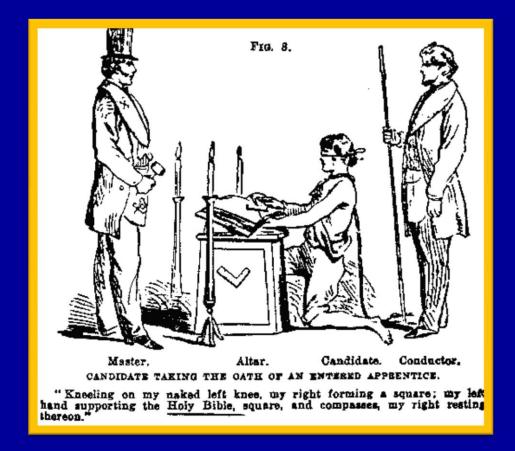

## **Rope and Blindfold**

- Masons from the beginning submit like slaves to GAOTU.
- They are led by a rope around their neck to the lodge altar.
- They are blindfolded to be in darkness and led by others.
- This initiation is known by leaders to give place to devils.
- The leaders declare not a single Master Mason grasps it.