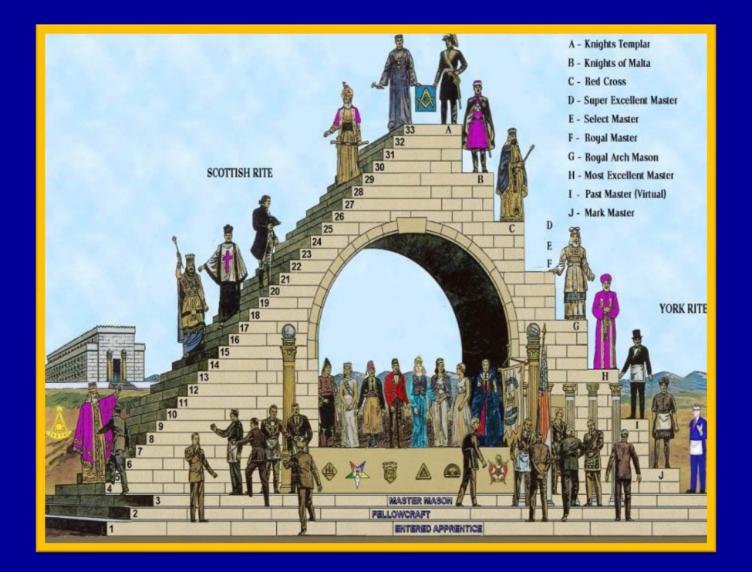

### What Are the Masonic Degrees?

### What Are the Masonic Degrees?

| SCOTTISH RITE                            |                                                                                                 | VADY DITE          |
|------------------------------------------|-------------------------------------------------------------------------------------------------|--------------------|
|                                          | 1                                                                                               | YORK RITE          |
| 33° Sovereign Grand Inspector General    | 4                                                                                               | Order of           |
| 32° Sublime Prince of the Royal Secret   | Shrine                                                                                          | Knights Templar    |
| 31° Grand Inspector Inquisitor Commander | ***                                                                                             | 53                 |
| 30° Grand Elect Knight K-H               |                                                                                                 | asions             |
| 29° Knight of St. Andrew                 | (47)                                                                                            |                    |
| 28° Knight of the Sun                    |                                                                                                 |                    |
| 27° Commander of the Temple              | 1                                                                                               | Order of           |
| 26° Prince of Mercy                      | {                                                                                               | Knights of Malta   |
| 25° Knight of the Brazen Serpent         |                                                                                                 |                    |
| 24° Prince of the Tabernacle             |                                                                                                 |                    |
| 23° Chief of the Tabernacle              | ۲ I                                                                                             |                    |
| 22° Prince of Libanus                    | Super Excellent                                                                                 | Order of Red Cross |
| 21° Patriarch Noachite                   | Master                                                                                          |                    |
| 20° Master Ad Vitam                      | Select Master                                                                                   | <b>D</b>           |
| 19° Grand Pontiff                        | Royal Master                                                                                    | Royal Arch Mason   |
| 18° Knight of the Rose Croix of H.R.D.M. |                                                                                                 |                    |
| 17° Knight of the East and West          | -                                                                                               |                    |
| 16° Prince of Jerusalem                  |                                                                                                 |                    |
| 15° Knight of the East or Sword          | ALLIED                                                                                          | Most Excellent     |
| 14° Grand Elect Mason                    | ORGANIZATIONS                                                                                   | Master             |
| 13° Master of the Ninth Arch             |                                                                                                 |                    |
| 12° Grand Master Architect               | Grotto<br>Tall Cedars of Lebanon<br>Eastern Star<br>Job's Daughters<br>Rainbow Girls<br>DeMolay |                    |
| 11° Sublime Master Elected               | and                                                                                             | Past Master        |
| 10° Elect of Fifteen                     | s teb                                                                                           | (Virtual)          |
| 9° Master Elect of Nine                  | the st                                                                                          |                    |
| 8º Intendent of the Building             | Gira Star                                                                                       |                    |
| 7° Provost and Judge                     | a cost                                                                                          |                    |
| 6º Intimate Secretary                    | Grotto<br>Fall Cedi<br>Castern 1<br>Iob's Da<br>Notay<br>DeMotay                                | Mark Master        |
| 5º Perfect Master                        | ចុំដូំំី៩៥០                                                                                     |                    |
| 4° Secret Master                         | 111                                                                                             | +                  |
| t                                        |                                                                                                 |                    |
|                                          |                                                                                                 |                    |
|                                          |                                                                                                 |                    |
| 3* Master Mason                          |                                                                                                 |                    |
| -                                        | A                                                                                               |                    |
|                                          | **                                                                                              |                    |
|                                          |                                                                                                 |                    |
| 2° Fellow Craft                          |                                                                                                 |                    |
|                                          |                                                                                                 |                    |
| 1° Entered Apprentice                    |                                                                                                 |                    |
| 1 Entered Apprentice                     |                                                                                                 |                    |
| The Masonic structure.                   |                                                                                                 |                    |
|                                          |                                                                                                 |                    |