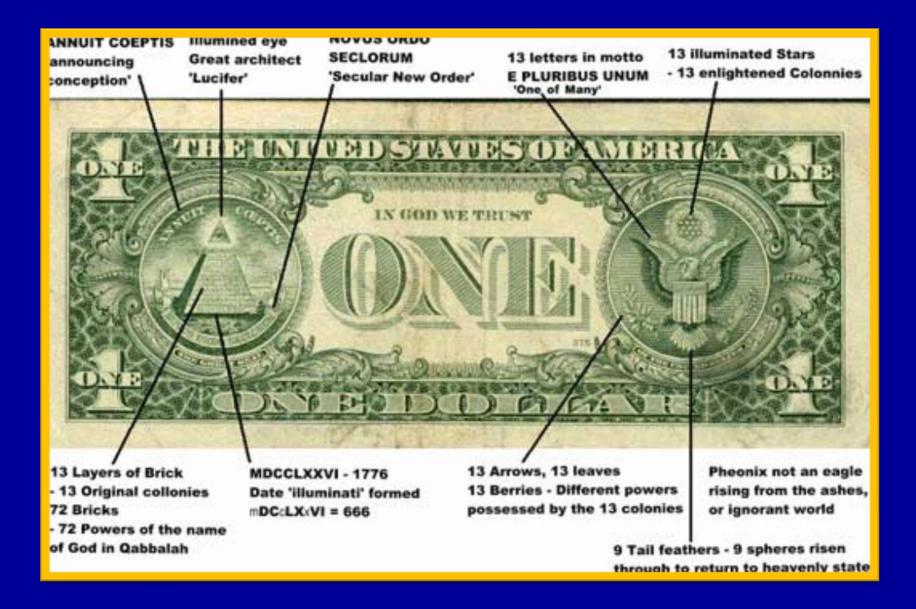

# More Errors beyond this Study

- Errors and heresies of masonry are truly never ending.
- The Scottish 19<sup>th</sup> degree makes one a <u>Melchizedek priest</u>!
- The Kabbalah is the greatest holy book to leading masons.
- The resurrection (baptism) of being "raised" to 3<sup>rd</sup> degree.
- Anyone can be a Christ like <u>Hiram Abiff</u> the imposter Christ.
- Hiram Abiff's resurrection requires the right masonic grip.
- The sacred word of the 17<sup>th</sup> degree is <u>Abaddon</u> (Rev 9:11).
- The "holy of holies" as the masonic lodge at the 3<sup>rd</sup> degree.
- Further study of <u>Jahbulon</u> and the gods of freemasonry.
- The numerous connections of masonry with mormonism.
- Historical and occultic connections to the <u>Rosicrucians</u>.
- The role of the <u>all-seeing eye</u> in masonry and pagan religion.

## Closing Thoughts & Verses - 1

- Name some building projects! Tower of Babel, pyramids!
- We are the temple of the living God tonight (II Cor 6:16)!
- David exalted scripture to hate every false way (Ps 119:128).
- With Joshua, our houses will serve the LORD (Josh 24:14-15).
- What did Jehovah do to Solomon's temple and Herod's?