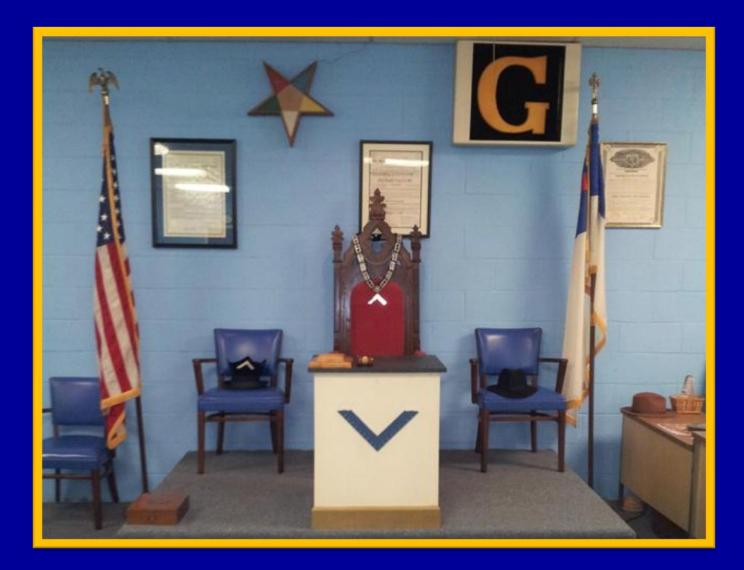

to be a fraternity for better character & charity.
- They claim to be little more than grown up Boy Scouts.
- But they are an anti-Jehovah, anti-Christ, anti-Bible religion.
- They conceal their agenda from Master Masons and public.
- They are a Luciferian religion worshipping the devil.

- Far less than 1% have even a clue of masonry's religion.
- Rejects Bible preaching against false teachers & heresies.
- Assumes religious compatibility is noble for social projects.
- Starts with the <u>fatherhood of God and brotherhood of man</u>.
- Ends up with Manly P. Hall's <u>seething Luciferian energy</u>!

### Where Is This Temple?



# Easley, SC



# **Inside Easley Masonic Temple**



# Where Is this Masonic Lodge?



# **Airport Road, Greenville, SC**



# Inside Airport Rd. Masonic Lodge



# Inside Airport Rd. Masonic Lodge



# Where Is this Masonic Lodge?



# 403 Cedar Lane Rd, Greenville, SC



# Is Masonry a Religion? - 1

- They strongly say not, but they lie to members and to us.
- Authorities of masonry repeatedly declare it is a religion.
- The social aspect of the lodge is only to attract members.
- The average mason does not have a clue about the lodge.
- They have chaplains, priests, worshipful masters, etc., etc.

# Is Masonry a Religion? - 2

- It requires belief in a <u>Supreme Being</u> at an <u>altar</u> ... GAOTU.
- It requires <u>prayer</u> and <u>worship</u> to that Supreme Being.
- It requires a holy book and has a worshipful master.
- It involves confessing darkness and seeking divine light.
- It has a plan of salvation by good works to attain heaven.