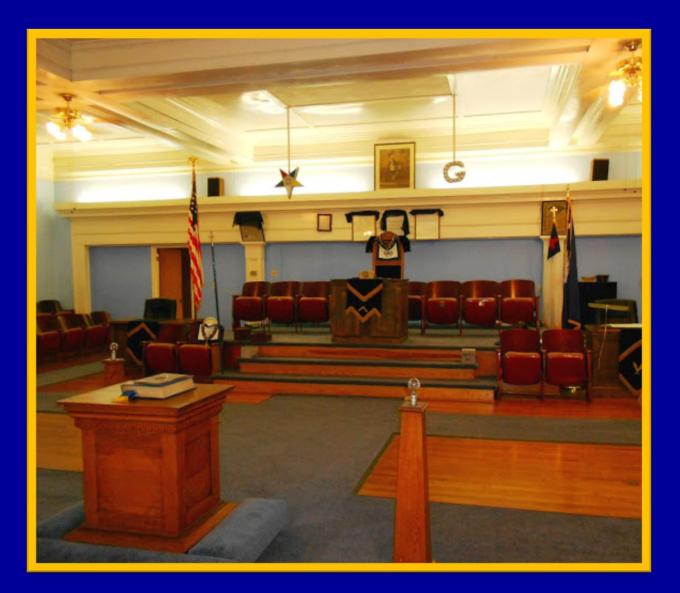

ed Masons or Ancient Free Masons.
- Today they are electricians, lawyers, and pastors in aprons!

- They claim to be a fraternity for better character & charity.
- They claim to be little more than grown up Boy Scouts.
- But they are an anti-Jehovah, anti-Christ, anti-Bible religion.
- They conceal their agenda from Master Masons and public.
- They are a Luciferian religion worshipping the devil.

- Far less than 1% have even a clue of masonry's religion.
- Rejects Bible preaching against false teachers & heresies.
- Assumes religious compatibility is noble for social projects.
- Starts with the <u>fatherhood of God and brotherhood of man</u>.
- Ends up with Manly P. Hall's <u>seething Luciferian energy</u>!

### Where Is This Temple?



# Easley, SC



# **Inside Easley Masonic Temple**



# Where Is this Masonic Lodge?



# **Airport Road, Greenville, SC**



# Inside Airport Rd. Masonic Lodge



# Inside Airport Rd. Masonic Lodge



# Where Is this Masonic Lodge?



# 403 Cedar Lane Rd, Greenville, SC



# Is Masonry a Religion? - 1

- They strongly say not, but they lie to members and to us.
- Authorities of masonry repeatedly declare it is a religion.
- The social aspect of the lodge is only to attract members.
- The average mason does not have a clue about the lodge.
- They have chaplains, priests, worshipful masters, etc., etc.

# Is Masonry a Religion? - 2

- It requires belief in a <u>Supreme Being</u> at an <u>altar</u> ... GAOTU.
- It requires <u>prayer</u> and <u>worship</u> to that Supreme Being.
- It requires a holy book and has a worshipful master.
- It invol