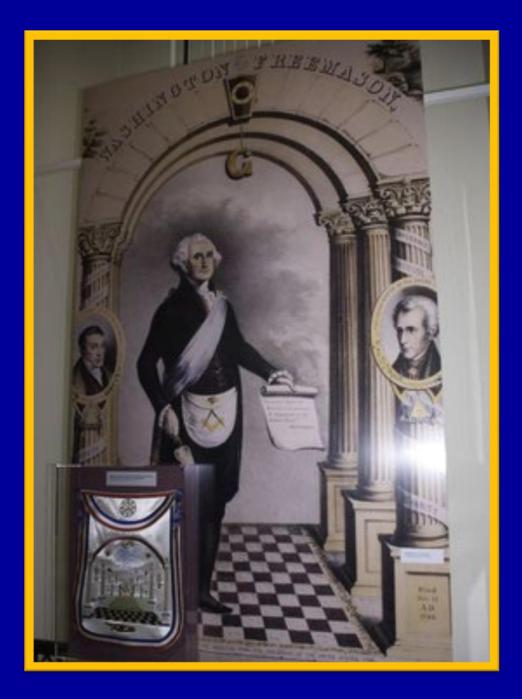

# One LORD God Jehovah - 1

- Masons worship GAOTU, the ancient god of all religions.
- Every low mason is allowed to make GAOTU their choice.
- Every mason must accept and respect each other's god.
- Jehovah is God alone, and there is no other (Is 46:9; I Cor 8:6).
- Jehovah is a jealous God and rejects all others (Ex 34:14).

# One LORD God Jehovah - 2

- Jah-bul-on is the name of their god a trinity with Baal!
- Masons are devilish blasphemers two ways by GAOTU.
- Mason lord, Albert Pike 33, wrote Lucifer is equal to Adonai.
- But he wrote that Lucifer is good and Adonai is evil!
- The ultimate wisdom of masonry is possession by Lucifer.