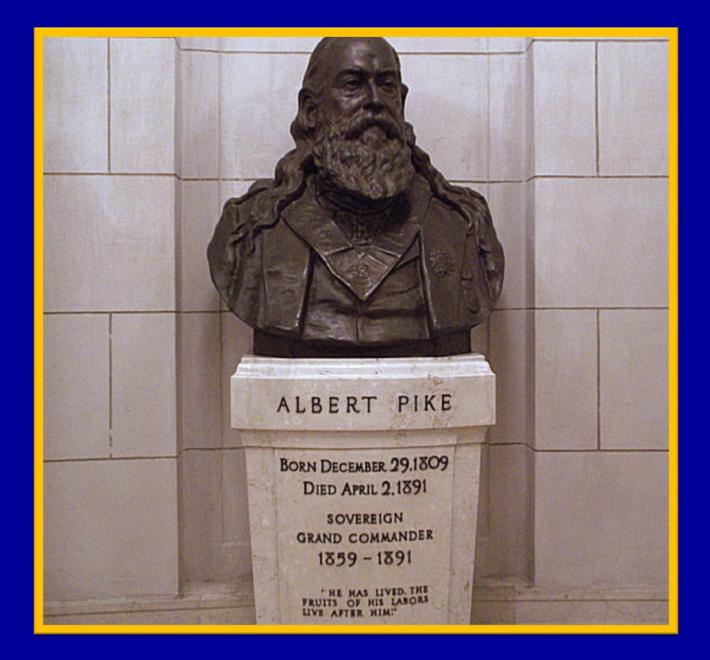

# One LORD God Jehovah - 2

- Jah-bul-on is the name of their god a trinity with Baal!
- Masons are devilish blasphemers two ways by GAOTU.
- Mason lord, Albert Pike 33, wrote Lucifer is equal to Adonai.
- But he wrote that Lucifer is good and Adonai is evil!
- The ultimate wisdom of masonry is possession by Lucifer.